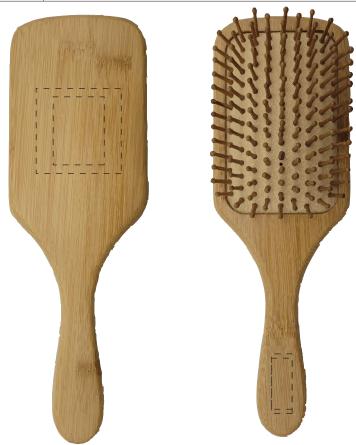

## **JOB NO. XXXXXX** B106 Bamboo Hairbrush

| Product Colour/s (Please specify product colour/s here) | Product Size<br>244mm L x 82mm W x 36mm H                                                                                                                         | Actual Print Size (Please specify actual print size here) |
|---------------------------------------------------------|-------------------------------------------------------------------------------------------------------------------------------------------------------------------|-----------------------------------------------------------|
| Print colour/s (Please specify print colour/s here)     | Print Method  ☐ Pad Print handle: 45mm W x 12mm H ☐ Pad Print back: 50mm W x 50mm H ☐ Laser Engrave handle: 45mm W x 12mm H ☐ Laser Engrave back: 30mm W x 40mm H |                                                           |